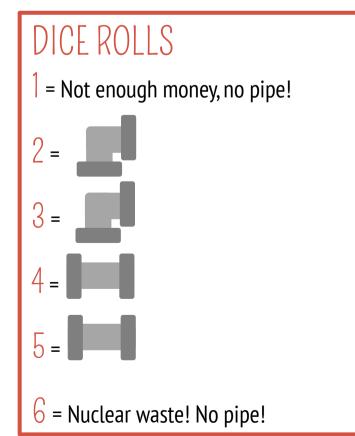

### HOW TO PLAY

Take turns to roll the dice. The number on the dice decides which type of pipe you will get. Pipes can be straight or curved. You can use pipes to connect the parts of your nuclear power station to the electricity pylon.

#### NUCLEAR REACTOR to the BOILER BOILER to the COOLING TOWER and the TURBINE TURBINE to the PYLON