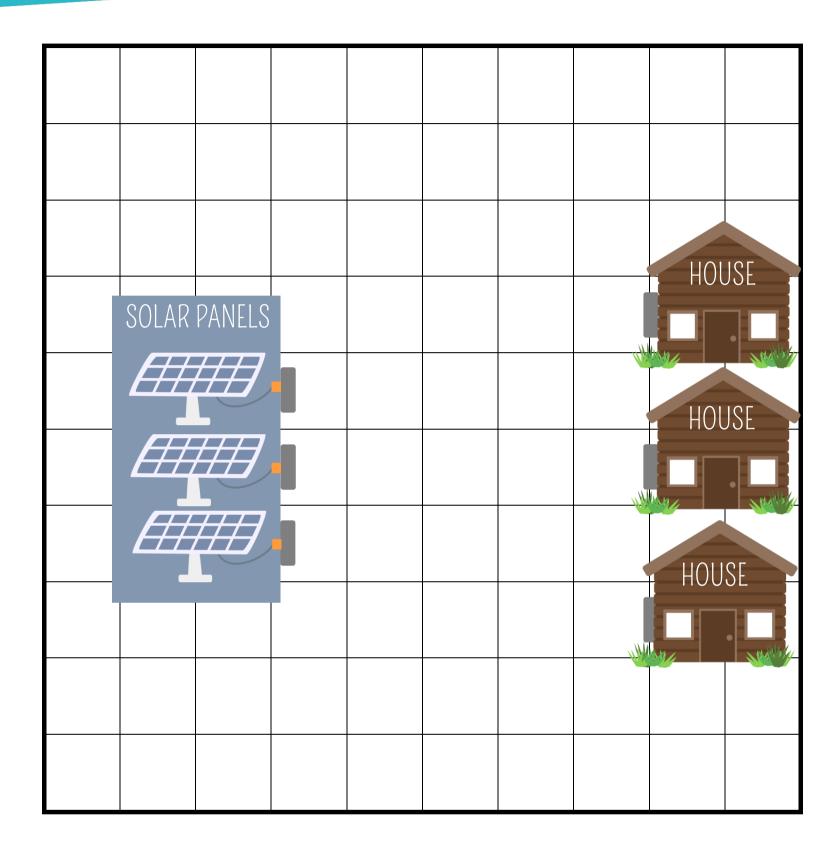

# SOLAR ENERGY ACTIVITY SHEET

The Geological Society

#### HOW TO PLAY

Take turns to roll the dice. The number on the dice decides which type of pipe you will get. Pipes can be straight or curved. You can

use pipes to connect the solar panel to the houses.

You have to connect:

### THREE SOLAR PANELS to the THREE HOUSES