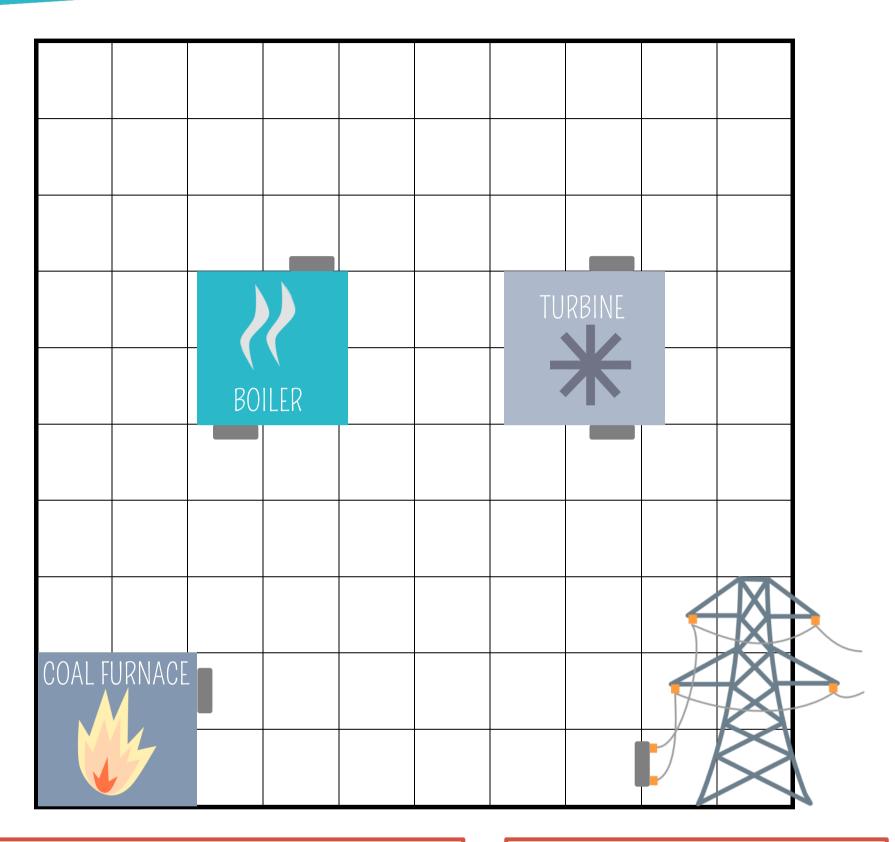

## COAL ENERGY ACTIVITY SHEET

The Geological Society

#### HOW TO PLAY

Take turns to roll the dice. The number on the dice decides which type of pipe you will get. Pipes can be straight or curved. You can use pipes to connect the parts of your coal power station to the electricity

### DICE ROLLS

= Too many greenhouse gases, no pipe!

You have to connect:

COAL FURNACE to the BOILER BOILER to the TURBINE TURBINE to the PYLON