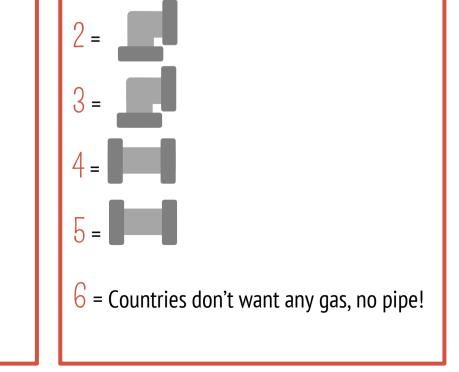

#### HOW TO PLAY

Take turns to roll the dice. The number on the dice decides which type of pipe you will get. Pipes can be straight or curved. You can use pipes to

#### **DICE ROLLS**

= Too many greenhouse gases, no pipe!

connect the parts of your gas power station to the electricity pylon.

You have to connect:

METHANE GAS to the FURNACE FURNACE to the BOILER BOILER to the TURBINE TURBINE to the PYLON