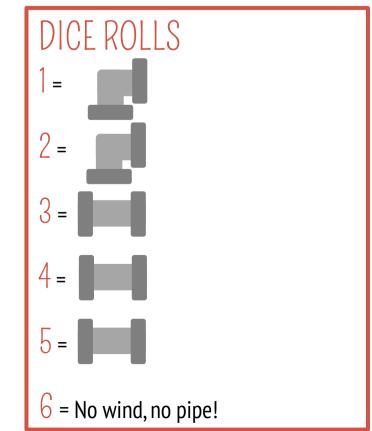

## WIND ENERGY ACTIVITY SHEET

The Geological Society serving science, profession & society

### HOW TO PLAY

Take turns to roll the dice. The number on the dice decides which type of pipe you will get. Pipes can be straight or curved. You can use pipes to connect the parts of your wind turbine to both houses.

You have to connect:

#### WIND TURBINE to the <u>TWO</u> HOUSES