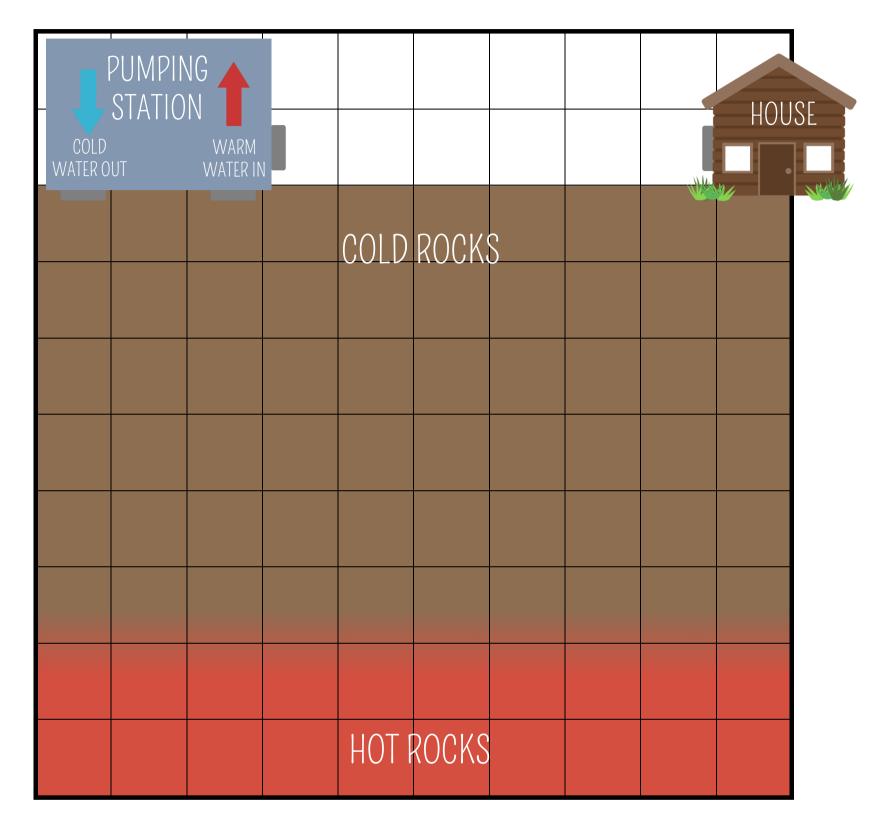

#### HOW TO PLAY

Take turns to roll the dice. The number on the dice decides which type of pipe you will get. Pipes can be straight or curved. You can use pipes to connect the parts of the geothermal pumping station to the house.

You have to connect: COLD WATER OUT to the HOT ROCKS HOT ROCKS to HOT WATER IN PUMPING STATION to the HOUSE