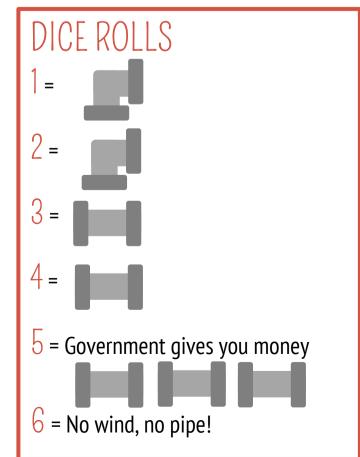

### HOW TO PLAY

Take turns to roll the dice. The number on the dice decides which type of pipe you will get. Pipes can be straight or curved. You can use pipes to connect the parts of your wind turbine to both houses.

You have to connect:

#### WIND TURBINE to the <u>TWO</u> HOUSES