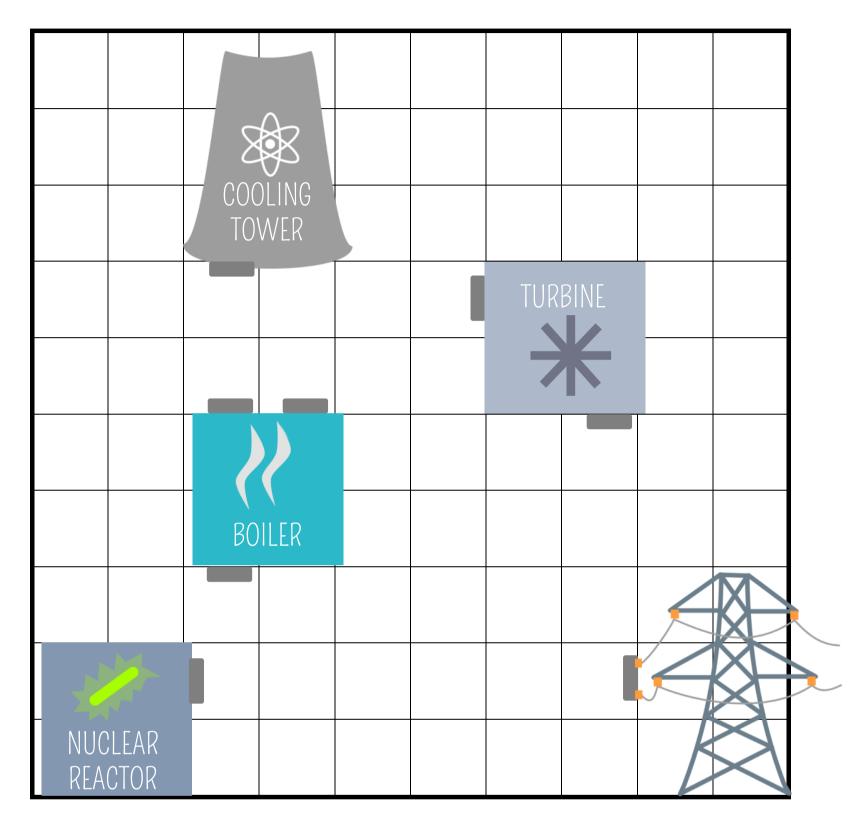

# NUCLEAR ENERGY ACTIVITY SHEET

### HOW TO PLAY

Take turns to roll the dice. The number on the dice decides which type of pipe you will get. Pipes can be straight or curved. You can use pipes to connect the parts of your nuclear power station to the electricity pylon.

You have to connect:

#### NUCLEAR REACTOR to the BOILER BOILER to the COOLING TOWER and the TURBINE TURBINE to the PYLON