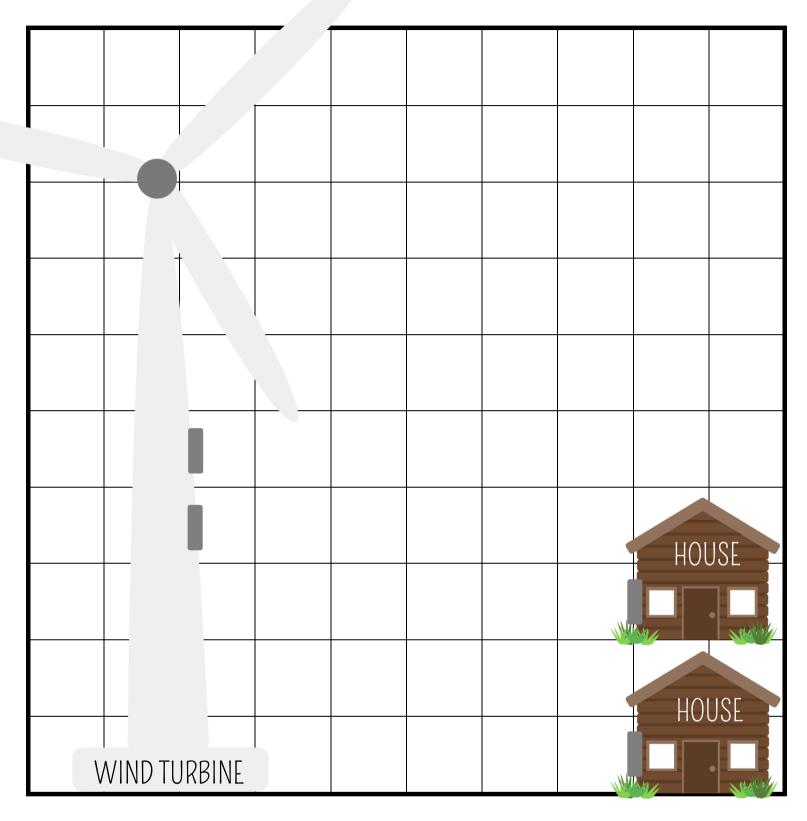

## WIND ENERGY ACTIVITY SHEET

The Geological Society serving science, profession & society

### HOW TO PLAY

Take turns to roll the dice. The number on the dice decides which type of pipe you will get. Pipes can be straight or curved. You can use pipes to connect the parts of your wind turbine to both houses.

You have to connect:

#### WIND TURBINE to the <u>TWO</u> HOUSES