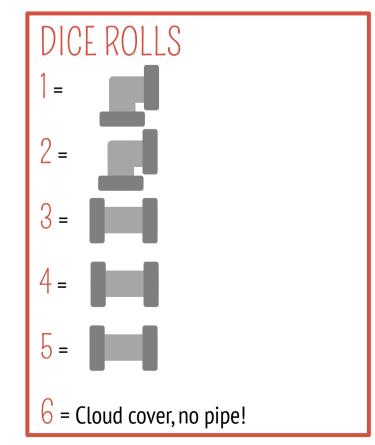

#### HOW TO PLAY

Take turns to roll the dice. The number on the dice decides which type of pipe you will get. Pipes can be straight or curved. You can

use pipes to connect the solar panel to the houses.

### DICE ROLLS

= Too many greenhouse gases, no pipe!

You have to connect:

COAL FURNACE to the BOILER BOILER to the TURBINE TURBINE to the PYLON